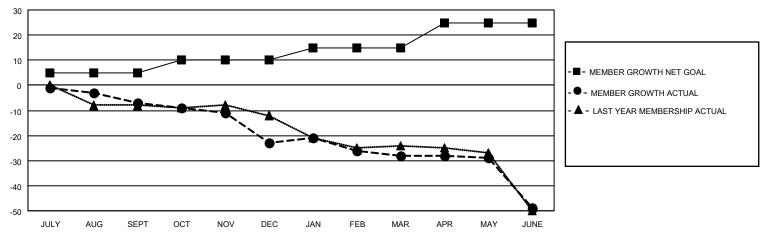

#### GOALS AND ACTUAL MEMBERS CUMULATIVE

| DROPPED CLUBS: 2 |    | 28 CLUBS OF 38 ADDED 1 OR<br>MORE NEW MEMBERS | GENDER DISTRIBUTION                |              |  |
|------------------|----|-----------------------------------------------|------------------------------------|--------------|--|
|                  |    | MORE NEW MEMBERS                              | MALE                               | 708 (74.84%) |  |
|                  |    |                                               | FEMALE 238 (25.16%)                |              |  |
| DROPPED MEMBERS  |    |                                               | NON BINARY                         | 0 (0.00%)    |  |
|                  |    |                                               | PREFER NOT TO ANSWER 0 (0.00%)     |              |  |
| DECEASED         | 32 |                                               |                                    |              |  |
| CLUB CANCELLED   | 14 | CLICK HERE FOR CUMULATIVE                     | TOTAL FAMILY UNIT MEMBERS          | 175          |  |
| OTHER            | 77 | MEMBERSHIP DATA                               |                                    |              |  |
| TOTAL 123        |    |                                               | FAMILY MEMBERS PAYING HALF DUES 90 |              |  |
|                  |    |                                               |                                    |              |  |